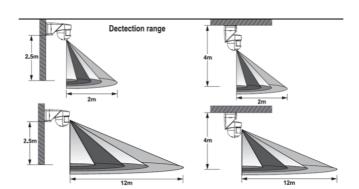

P20 Exterior PIR Sensor is IP54 rated and designed for outdoor installation, with a range of mounting option and large detection area. The 360 degree downwards facing detector combined with the 12m range detector makes it well suited for installation above exterior doors.

## Overview

P20 Exterior PIR Sensor is IP54 rated and designed for outdoor installation, with a range of mounting option and large detection area. The 360 degree downwards facing detector combined with the 12m range detector makes it well suited for installation above exterior doors.