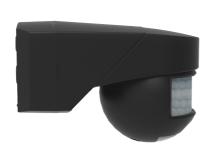

P20 Exterior PIR Sensor is IP54 rated and designed for outdoor installation, with a range of mounting option and large detection area. The 360 degree downwards facing detector combined with the 12m range detector makes it well suited for installation above exterior doors.

# P20 Exterior IP54 on/off PIR 3 mount positions black

- Designed for wall, ceiling and corner mounting positions
- All mounting accessories are included
- IP54 rated for outdoor use
- Upto 4m mounting height
- Wide detection angle of 180°+360° degree
- Adjustable time delay (10s-15min) and daylight sensitivity
- Available in black and white
- New product code: KAV-P-BLK

## Overview

P20 Exterior PIR Sensor is IP54 rated and designed for outdoor installation, with a range of mounting option and large detection area. The 360 degree downwards facing detector combined with the 12m range detector makes it well suited for installation above exterior doors.