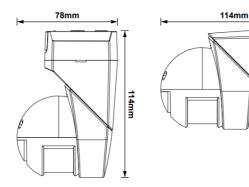

| Techni                      | cal Summary        |
|-----------------------------|--------------------|
| Product Code                | PIR-EXT-BLK        |
| Input Voltage Supply        | 220-240Vac 50/60Hz |
| Weight                      | 0.175Kg            |
| Dimensions (L x W x D) (mm) | 114x78x72          |