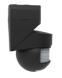

P20 Exterior PIR Sensor is IP54 rated and designed for outdoor installation, with a range of mounting option and large detection area. The 360 degree downwards facing detector combined with the 12m range detector makes it well suited for installation above exterior doors.

# P20 Exterior IP54 on/off PIR 3 mount positions black

- Designed for wall, ceiling and corner mounting positions
- All mounting accessories are included
- IP54 rated for outdoor use
- Upto 4m mounting height
- Wide detection angle of 180°+360° degree
- Adjustable time delay (10s-15min) and daylight sensitivity
- Available in black and white
- New product code: KAV-P-BLK

## Overview

P20 Exterior PIR Sensor is IP54 rated and designed for outdoor installation, with a range of mounting option and large detection area. The 360 degree downwards facing detector combined with the 12m range detector makes it well suited for installation above exterior doors.