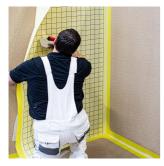

## **DURABASE WS**

## TECHNICAL DIMENSIONS AND PRODUCT VARIANTS

| Material | Polyethylene |
|----------|--------------|
| Colour   | yellow       |
| Length   | 10 m, 50 m   |
| Width mm | 12 cm        |
| Strength | 0.5, 0,5     |