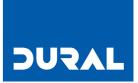

## DURABASE WS

Self-Adhesive Three-Dimensional Sealing Corner On The Right





## TECHNICAL DIMENSIONS AND PRODUCT VARIANTS

| Material | Polyethylene |
|----------|--------------|
| Colour   | yellow       |

## **PRODUCT VARIANTS**

| Ident      | Colour |
|------------|--------|
| WSKR 28/10 | yellow |
| WSKR 20/10 | yellow |

14 March 2025 06:32 AM

Please note: For technical reasons, tolerances in color effects of the materials and print are possible. All information is based on the best of our knowledge and belief. No guarantee can be derived from this. We reserve the right to any technical changes if they are in the interest of progress or if they are production-related.

DURAL GmbH | Südring 11 | D-56412 Ruppach-Goldhausen | Germany | +49 2602/9261-0 | info@dural.com

The recognised standards and regulations of technology must be observed. Previous data s