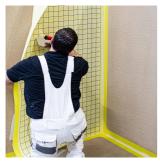

## **DURABASE WS**

## TECHNICAL DIMENSIONS AND PRODUCT VARIANTS

| Material | Polyethylene |
|----------|--------------|
| Colour   | yellow       |