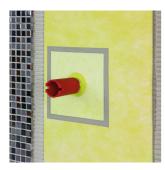

## **DURABASE WP**

Pipe Collar For WP, WP++ And CI++

Valid from: 01/06/2025

## TECHNICAL DIMENSIONS AND PRODUCT VARIANTS

| Material | Polypropylene,TPE, Polyethylene,Polypropylene |
|----------|-----------------------------------------------|
| Colour   | yellow                                        |