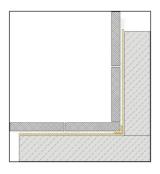

# **DURABASE WP**













## TECHNICAL DIMENSIONS AND PRODUCT VARIANTS

| Material           | Polypropylene, Polyethylene, Polypropylene        |
|--------------------|---------------------------------------------------|
| Colour             | yellow                                            |
| Length             | 5 m, 10 m, 30 m                                   |
| Width mm           | 100 cm, 150 cm                                    |
| Surface area (sqm) | 5 m², 10 m², 30 m², 45 m², 250 m², 300 m², 500 m² |
| Strength           | 0,5                                               |

#### **MATERIAL**

PP-Vlies / Polylefin / PP-Vlies

# **PROCESSING**

w

## **PRODUCT VARIANTS**

| Ident    | Colour | Length |  |
|----------|--------|--------|--|
| WP 5/1   | yellow | 5 m    |  |
| WP 5/50  | yellow | 5