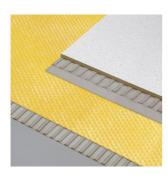

# **DURABASE WP**













## TECHNICAL DIMENSIONS AND PRODUCT VARIANTS

| Material           | Polypropylene, Polyethylene, Polypropylene        |
|--------------------|---------------------------------------------------|
| Colour             | yellow                                            |
| Length             | 5 m, 10 m, 30 m                                   |
| Width mm           | 100 cm, 150 cm                                    |
| Surface area (sqm) | 5 m², 10 m², 30 m², 45 m², 250 m², 300 m², 500 m² |
| Strength           | 0,5                                               |

#### **MATERIAL**

PP-Vlies / Polylefin / PP-Vlies

# **PROCESSING**

w

## **PRODUCT VARIANTS**

| Ident    | Colour | Length |  |
|----------|--------|--------|--|
| WP 5/1   | yellow | 5 m    |  |
| WP 5/50  | yellow