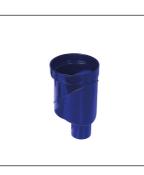

## myVARIO-LINE DIN-Compliant Drain DN 50 Vertical

Valid from: 01/06/2025

## TECHNICAL DIMENSIONS AND PRODUCT VARIANTS

| Material               | [PVC] |  |
|------------------------|-------|--|
| Colour                 | blue  |  |
| installation height mm | 190   |  |