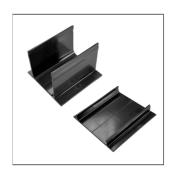

## **U-DRAIN PRO**

## Connector For Joining Second Gutter Sections









## TECHNICAL DIMENSIONS AND PRODUCT VARIANTS

| Material   | PVC            |  |  |
|------------|----------------|--|--|
| Colour     | black          |  |  |
| Length     | 13.5 cm, 10 cm |  |  |
| Height (b) | 20 mm, 70 mm   |  |  |
| Width mm   | 100 mm, 140 mm |  |  |

## **PRODUCT VARIANTS**

| Ident         | Height (b) | Colour | Length  |
|---------------|------------|--------|---------|
| UDP 50-100-XC | 20 mm      | black  | 13.5 cm |
| UDP 100-65-XC | 70 mm      | black  | 10 cm   |

04 April 2025 07:52 PM

Please note: For technical reasons, tolerances in color effects of the materials and print are possible.

All information is based on the best of our knowledge and belief. No guarantee can be derived from this.

We reserve the right to any technical changes if they are