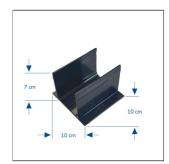

## TECHNICAL DIMENSIONS AND PRODUCT VARIANTS

| Material   | PVC            |  |  |
|------------|----------------|--|--|
| Colour     | black          |  |  |
| Length     | 13.5 cm, 10 cm |  |  |
| Height (b) | 20 mm, 70 mm   |  |  |
| Width mm   | 100 mm, 140 mm |  |  |

## **PRODUCT VARIANTS**

| Ident         | Height (b) | Colour | Length  |
|---------------|------------|--------|---------|
| UDP 50-100-XC | 20 mm      | black  | 13.5 cm |
| UDP 100-65-XC | 70 mm      | black  | 10 cm   |