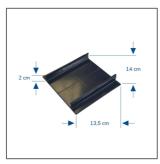

## TECHNICAL DIMENSIONS AND PRODUCT VARIANTS

| Material   | PVC            |  |  |
|------------|----------------|--|--|
| Colour     | black          |  |  |
| Length     | 13.5 cm, 10 cm |  |  |
| Height (b) | 20 mm, 70 mm   |  |  |
| Width mm   | 100 mm, 140 mm |  |  |

## **PRODUCT VARIANTS**

| Ident         | Height (b) | Colour | Length  |
|---------------|------------|--------|---------|
| UDP 50-100-XC | 20 mm      | black  | 13.5 cm |
| UDP 100-65-XC | 70 mm      | black  | 10 cm   |