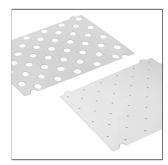

## TACNOP BS/KS

Template for installation of tactile single studs (glue or drill)

## TECHNICAL DIMENSIONS AND PRODUCT VARIANTS

| Material  | PET          |
|-----------|--------------|
| Length    | 42.5 cm      |
| Width mm  | 300 mm       |
| dimension | 30 x 42,5 cm |