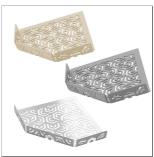

## **TI-SHELF PENTA**

## TECHNICAL DIMENSIONS AND PRODUCT VARIANTS

| Material | Aluminium, Stainless Steel (V2A/304)                           |
|----------|----------------------------------------------------------------|
| Surface  | tactile coated, gebürstet                                      |
| Colour   | black, silver, congrete grey (RAL 0006500), sand (RAL 0808005) |

## **PRODUCT VARIANTS**

| Ident       | Surface        | Colour                      |
|-------------|----------------|-----------------------------|
| TSE PM2+    | gebürstet      | silver                      |
| TSAC11 PM2+ | tactile coated | black                       |
| TSAC65 PM2+ | tactile coated | congrete grey (RAL 0006500) |
| TSAC80 PM2+ | tactile coated | sand (RAL 0808005)          |