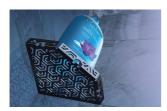

## **TI-SHELF PENTA**

## TECHNICAL DIMENSIONS AND PRODUCT VARIANTS

| Material | Aluminium, Stainless Steel (V2A/304)                           |
|----------|----------------------------------------------------------------|
| Surface  | tactile coated, gebürstet                                      |
| Colour   | black, silver, congrete grey (RAL 0006500), sand (RAL 0808005) |

## **PRODUCT VARIANTS**

| Ident       | Surface        | Colour                      |
|-------------|----------------|-----------------------------|
| TSE PM2+    | gebürstet      | silver                      |
| TSAC11 PM2+ | tactile coated | black                       |
| TSAC65 PM2+ | tactile coated | congrete grey (RAL 0006500) |
| TSAC80 PM2+ | tactile coated | sand (RAL 0808005)          |