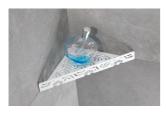

## **TI-SHELF PENTA**

## Triangular Corner Shelf With Railing And Hanger

## TECHNICAL DIMENSIONS AND PRODUCT VARIANTS

| Material  | Aluminium, Stainless Steel (304)                                                                       |  |
|-----------|--------------------------------------------------------------------------------------------------------|--|
| Surface   | tactile coated, brushed                                                                                |  |
| Colour    | natural, congrete grey (RAL 0006500), white matt (RAL 9003), black matt (RAL 9005), sand (RAL 0808005) |  |
| Strength  | 2, 1.25, 3                                                                                             |  |
| dimension | 28 x 20 cm                                                                                             |  |