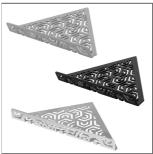

## TECHNICAL DIMENSIONS AND PRODUCT VARIANTS

| Material  | Aluminium, Stainless Steel (304)                                                                       |  |
|-----------|--------------------------------------------------------------------------------------------------------|--|
| Surface   | tactile coated, brushed                                                                                |  |
| Colour    | natural, congrete grey (RAL 0006500), white matt (RAL 9003), black matt (RAL 9005), sand (RAL 0808005) |  |
| Strength  | 2, 1.25, 3                                                                                             |  |
| dimension | 28 x 20 cm                                                                                             |  |

## PRODUCT VARIANTS

| Ident       | Surface        | Colour                      |
|-------------|----------------|-----------------------------|
| TSE PM1+    | brushed        | natural                     |
| TSAC11 PM1+ | tactile coated | black matt (RAL 9005)       |
| TSAC65 PM1+ | tactile coated | congrete grey (RAL 0006500) |
| TSAC80 PM1+ | tactile coated | sand (RAL 0808005)          |
| TSAC12 PM1+ | tactile coated | white matt (RAL 9003)       |