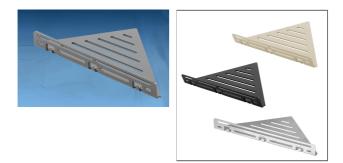

## **TI-SHELF LINE**

Triangular Corner Shelf With Railing And Suspension Hooks

## **PRODUCT VARIANTS**

| Ident       | Surface        | Colour                      |
|-------------|----------------|-----------------------------|
| TSE LM1+    | brushed        | natural                     |
| TSAC11 LM1+ | tactile coated | black matt (RAL 9005)       |
| TSAC65 LM1+ | tactile coated | congrete grey (RAL 0006500) |
| TSAC80 LM1+ | tactile coated | sand (RAL 0808005)          |
| TSAC12 LM1+ | tactile coated | white matt (RAL 9003)       |