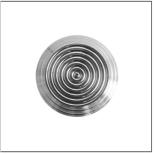

## TECHNICAL DIMENSIONS AND PRODUCT VARIANTS

| Material   | Stainless Steel (304), Stainless Steel (316L) |  |
|------------|-----------------------------------------------|--|
| Surface    | grooved                                       |  |
| Height (b) | 3.5 mm                                        |  |
| diameter   | 25 mm                                         |  |

## **PRODUCT VARIANTS**

| Ident            | Height (b) | Surface |
|------------------|------------|---------|
| TNEG 25-3 B V2A  | 3.5 mm     | grooved |
| TNEG 25-3 B V4A  | 3.5 mm     | grooved |
| TNEG 25-3 K V2A  | 3.5 mm     | grooved |
| TNEG 25-3 K V4A  | 3.5 mm     | grooved |
| TNEG 25-3 SK V2A | 3.5 mm     | grooved |
| TNEG 25-3 SK V4A | 3.5 mm     | grooved |