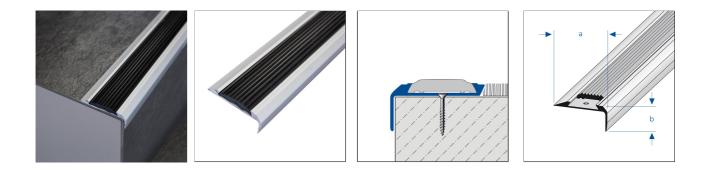

## TECHNICAL DIMENSIONS AND PRODUCT VARIANTS

| Material | Aluminium |
|----------|-----------|
| Surface  | anodised  |
| Colour   | silver    |
| Length   | 250 cm    |
| Höhe (b) | 12 mm     |

## **PRODUCT VARIANTS**

| ldent            | Höhe (b) | Surface  | Colour | Length |
|------------------|----------|----------|--------|--------|
| STAE 4500/12/250 | 12 mm    | anodised | silver | 250 cm |