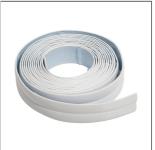

#### TECHNICAL DIMENSIONS AND PRODUCT VARIANTS

| Material | PVC              |  |  |
|----------|------------------|--|--|
| Colour   | white            |  |  |
| Length   | 350 cm, 5,000 cm |  |  |
| Height b | 17 mm            |  |  |
| Width mm | 17 mm            |  |  |

### **PRODUCT VARIANTS**

| Ident       | Height b | Colour | Length   |
|-------------|----------|--------|----------|
| SFL 30/350  | 17 mm    | white  | 350 cm   |
| SFL 30/5000 | 17 mm    | white  | 5,000 cm |