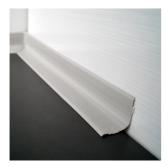

# **SANIFLEX**

## Sanitary Profile Made Of PVC

#### TECHNICAL DIMENSIONS AND PRODUCT VARIANTS

| Material | PVC              |  |  |
|----------|------------------|--|--|
| Colour   | white            |  |  |
| Length   | 350 cm, 5,000 cm |  |  |
| Height b | 17 mm            |  |  |
| Width mm | 17 mm            |  |  |