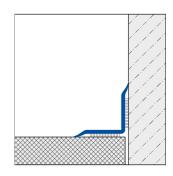

#### **PROCESSING**

- 1. Die Haftflächen müssen gereinigt und jegliche Verunreinigungen, wie Trennmittel, Konservierungsmittel, Fett, Öl, Staub, Wasser, alte Kleb-/Dichtstoffe sowie andere die Haftung beeinträchtigende Stoffe entfernt werden.
- 2. SANIFLEX-Stripe bündig in die Ecke ansetzen und fest andrücken.
- 4. Für die Eckausbildung die Strips auf Gehrung schneiden, ansetzen und fest andrücken. Gehrungsfuge mit einem neutral vernetzten Silikon versiegeln.

Hinweis: SANIFLEX-Strips ersetzen keine Abdichtung. Diese muss bei Bedarf mit geeigneten Maßnahmen separat hergestellt werden.

Die allgemein anerkannten Regeln der Technik sind zu beachten. Die Eignung hinsichtlich der mechanischen und chemischen Belastbarkeit muss immer im Einzelfall überprüft werden.