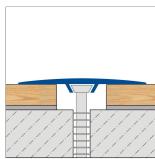

## **MULTIFLOOR EXPANSION**

## TECHNICAL DIMENSIONS AND PRODUCT VARIANTS

| Material | Aluminium                               |  |  |
|----------|-----------------------------------------|--|--|
| Surface  | powder coated, anodised                 |  |  |
| Colour   | silver, titanium, black matt (RAL 9011) |  |  |
| Length   | 100 cm, 270 cm                          |  |  |
| Höhe (b) | 6 mm                                    |  |  |