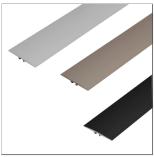

## TECHNICAL DIMENSIONS AND PRODUCT VARIANTS

| Material | Aluminium                               |  |  |
|----------|-----------------------------------------|--|--|
| Surface  | powder coated, anodised                 |  |  |
| Colour   | silver, titanium, black matt (RAL 9011) |  |  |
| Length   | 100 cm, 270 cm                          |  |  |
| Höhe (b) | 6 mm                                    |  |  |

## **PRODUCT VARIANTS**

| Ident            | Höhe (b) | Surface       | Colour                | Length |
|------------------|----------|---------------|-----------------------|--------|
| MFDAE 4000/100   | 6 mm     | anodised      | silver                | 100 cm |
| MFDAE 4000/270   | 6 mm     | anodised      | silver                | 270 cm |
| MFDAE 4000-T/100 | 6 mm     | anodised      | titanium              | 100 cm |
| MFDAE 4000-T/270 | 6 mm     | anodised      | titanium              | 270 cm |
| MFDACM 4011/100  | 6 mm     | powder coated | black matt (RAL 9011) | 100 cm |
| MFDACM 4011/270  | 6 mm     | powder coated | black matt (RAL 9011) | 270 cm |