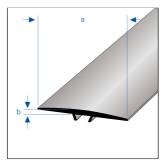

## TECHNICAL DIMENSIONS AND PRODUCT VARIANTS

| Material | Aluminium                               |  |  |
|----------|-----------------------------------------|--|--|
| Surface  | powder coated, anodised                 |  |  |
| Colour   | silver, titanium, black matt (RAL 9011) |  |  |
| Length   | 100 cm, 270 cm                          |  |  |
| Höhe (b) | 6 mm                                    |  |  |

## **PRODUCT VARIANTS**

| Ident            | Höhe (b) | Surface       | Colour                | Length |
|------------------|----------|---------------|-----------------------|--------|
| MFDAE 4000/100   | 6 mm     | anodised      | silver                | 100 cm |
| MFDAE 4000/270   | 6 mm     | anodised      | silver                | 270 cm |
| MFDAE 4000-T/100 | 6 mm     | anodised      | titanium              | 100 cm |
| MFDAE 4000-T/270 | 6 mm     | anodised      | titanium              | 270 cm |
| MFDACM 4011/100  | 6 mm     | powder coated | black matt (RAL 9011) | 100 cm |
| MFDACM 4011/270  | 6 mm     | powder coated | black matt (RAL 9011) | 270 cm |