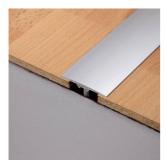

## **MULTIFLOOR EXPANSION**

## TECHNICAL DIMENSIONS AND PRODUCT VARIANTS

| Material | Aluminium                               |  |  |
|----------|-----------------------------------------|--|--|
| Surface  | powder coated, anodised                 |  |  |
| Colour   | silver, titanium, black matt (RAL 9011) |  |  |
| Length   | 100 cm, 270 cm                          |  |  |
| Höhe (b) | 6 mm                                    |  |  |