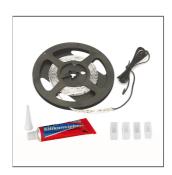

## **LED ACCESSORIES**

Led-Strip Emotion IP66

## TECHNICAL DIMENSIONS AND PRODUCT VARIANTS

| Length   | 100 cm, 150 cm, 250 cm, 500 cm |
|----------|--------------------------------|
| Width mm | 9 mm                           |

## **PRODUCT VARIANTS**

| Ident          | Length |
|----------------|--------|
| LEDS EM 65/100 | 100 cm |
| LEDS EM 65/150 | 150 cm |
| LEDS EM 65/250 | 250 cm |
| LEDS EM 65/500 | 500 cm |

12 March 2025 04:37 AM