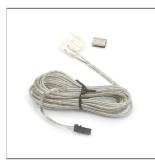

## LED ACCESSORIES

Cable For Connecting Led-Strip To Led-Mini Socket (Clip/Plug)

## TECHNICAL DIMENSIONS AND PRODUCT VARIANTS

| Length   | 200 cm |
|----------|--------|
| Width mm | 0.8 mm |

## **PRODUCT VARIANTS**

| Ident      | Length |
|------------|--------|
| LED AK 200 | 200 cm |

09 May 2025 05:20 AM

Please note: For technical reasons, tolerances in color effects of the materials and print are possible. All information is based on the best of our knowledge and belief. No guarantee can be derived from this. We reserve the right to any technical changes if they are in the interest of progress or if they are production-related.