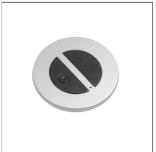

## TECHNICAL DIMENSIONS AND PRODUCT VARIANTS

| Material | [Plastic]    |
|----------|--------------|
| Colour   | silver/black |
| Height   | 13.1 mm      |
| diameter | 44 mm        |

## **PRODUCT VARIANTS**

| Ident   | Height  | Colour       |
|---------|---------|--------------|
| FWS LED | 13.1 mm | silver/black |

Please note: For technical reasons, tolerances in color effects of the materials and print are possible.