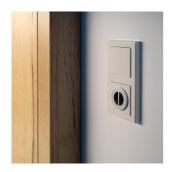

## LED-Surface-mounted wall switch EMOTION F

Radio Switch For Emotion Led Can Be Installed Or Used As Remote Control

Valid from: 01/06/2025

## TECHNICAL DIMENSIONS AND PRODUCT VARIANTS

| Material | [Plastic]    |
|----------|--------------|
| Colour   | silver/black |
| Height   | 13.1 mm      |
| diameter | 44 mm        |