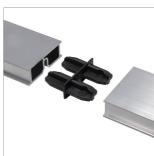

## TECHNICAL DIMENSIONS AND PRODUCT VARIANTS

| Material | Plastic |
|----------|---------|
| Colour   | black   |
| Length   | 5.5 cm  |
| Höhe (b) | 18 mm   |

## **PRODUCT VARIANTS**

| dent      | Höhe (b) | Colour | Length |
|-----------|----------|--------|--------|
| FB XCL/20 | 18 mm    | black  | 5.5 cm |

Please note: For technical reasons, tolerances in color effects of the materials and print are possible.