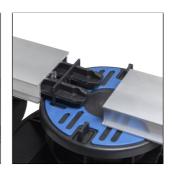

## TECHNICAL DIMENSIONS AND PRODUCT VARIANTS

| Material | Plastic |
|----------|---------|
| Colour   | black   |
| Length   | 5.5 cm  |
| Höhe (b) | 18 mm   |

## **PRODUCT VARIANTS**

| dent      | Höhe (b) | Colour | Length |
|-----------|----------|--------|--------|
| FB XCL/20 | 18 mm    | black  | 5.5 cm |

Please note: For technical reasons, tolerances in color effects of the materials and print are possible.