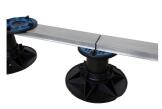

## TECHNICAL DIMENSIONS AND PRODUCT VARIANTS

| Material | Plastic |
|----------|---------|
| Colour   | black   |
| Length   | 5.5 cm  |
| Höhe (b) | 18 mm   |

## **PRODUCT VARIANTS**

| dent      | Höhe (b) | Colour | Length |
|-----------|----------|--------|--------|
| FB XCL/20 | 18 mm    | black  | 5.5 cm |

Please note: For technical reasons, tolerances in color effects of the materials and print are possible.