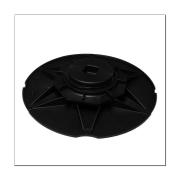

## **FLEXIBAL BA**

## TECHNICAL DIMENSIONS AND PRODUCT VARIANTS

| Material | Plastic              |  |
|----------|----------------------|--|
| Colour   | black/blue           |  |
| Höhe (b) | 47 mm, 77 mm, 133 mm |  |

## **PRODUCT VARIANTS**

| Ident      | Höhe (b) | Colour     |
|------------|----------|------------|
| FB BAO1/25 | 47 mm    | black/blue |
| FB BAO3/25 | 77 mm    | black/blue |
| FB BAO5/25 | 133 mm   | black/blue |