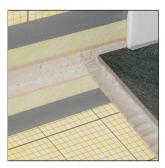

## **DURABASE ET-S**

Waterproof Membrane For The Secure Sealing Of Walls And Floors In Indoor Areas For The ETA-Tested Sealing System DURABASE ET-S