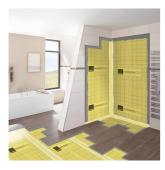

## **DURABASE ET-S**

Waterproof Membrane For The Secure Sealing Of Walls And Floors In Indoor Areas For The ETA-Tested Sealing System DURABASE ET-S