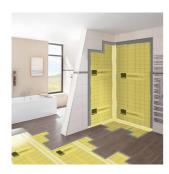

## **DURABASE ET-S**

Internal Corner For Secure Sealing Of Walls And Floors In Indoor Areas For ETA-Tested Sealing System DURABASE ET-S

Valid from: 01/06/2025