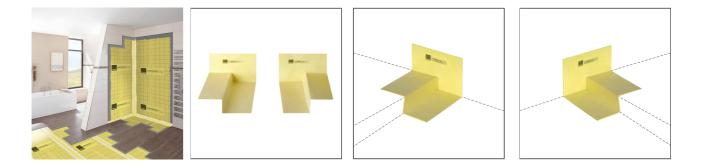

## DURABASE ET-S

3D corner for shower connection for ETA-tested sealing system DURABASE ET-S

Valid from: 01/06/2025

## TECHNICAL DIMENSIONS AND PRODUCT VARIANTS

| Material | Polyethylene,Polypropylene |
|----------|----------------------------|
| Colour   | yellow                     |

## **PRODUCT VARIANTS**

| Ident           | Colour |
|-----------------|--------|
| ET-S FXDL 28/10 | yellow |
| ET-S FXDR 28/10 | yellow |
| ET-S FXDL 28/2  | yellow |
| ET-S FXDR 28/2  | yellow |

Please note: For technical reasons, tolerances in color effects of the materials and print are possible. All information is based on the best of our knowledge and belief. No guarantee can be derived from this. We reserve the right to any technical changes if they are in the interest of progress or if they are production-related.