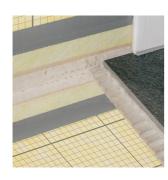

## TECHNICAL DIMENSIONS AND PRODUCT VARIANTS

| Material | Polyethylene, Polypropylene |
|----------|-----------------------------|
| Colour   | yellow                      |
| Length   | 50 m                        |
| Width mm | 12 cm                       |