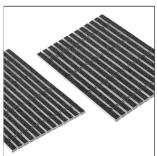

## **DURAWAY**Standard Ready-Made Mats

## TECHNICAL DIMENSIONS AND PRODUCT VARIANTS

| Material   | Aluminium                   |  |  |
|------------|-----------------------------|--|--|
| Colour     | black (33), light grey (97) |  |  |
| Length     | 60 cm, 80 cm                |  |  |
| Height (b) | 10 mm                       |  |  |
| Width mm   | 400 mm, 600 mm              |  |  |

## **PRODUCT VARIANTS**

| Ident         | Height (b) | Colour          | Length |
|---------------|------------|-----------------|--------|
| DWR 1033-6040 | 10 mm      | black (33)      | 60 cm  |
| DWR 1033-8060 | 10 mm      | black (33)      | 80 cm  |
| DWR 1097-6040 | 10 mm      | light grey (97) | 60 cm  |
| DWR 1097-8060 | 10 mm      | light grey (97) | 80 cm  |