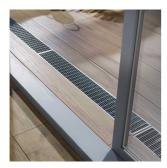

## **DW-DRAIN 160**End Cap For Drainage Channel

## TECHNICAL DIMENSIONS AND PRODUCT VARIANTS

| Material   | Steel, Stainless Steel (304) |  |
|------------|------------------------------|--|
| Surface    | natural, galvanised          |  |
| Colour     | silver                       |  |
| Height (b) | 40 mm                        |  |
| Width mm   | 160 mm                       |  |