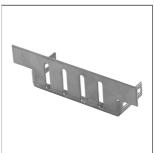

## **DW-DRAIN 160**End Cap For Drainage Channel

## TECHNICAL DIMENSIONS AND PRODUCT VARIANTS

| Material   | Steel, Stainless Steel (304) |  |
|------------|------------------------------|--|
| Surface    | natural, galvanised          |  |
| Colour     | silver                       |  |
| Height (b) | 40 mm                        |  |
| Width mm   | 160 mm                       |  |

## **PRODUCT VARIANTS**

| Ident              | Height (b) | Surface    | Colour |
|--------------------|------------|------------|--------|
| DWD-VZ 40-160-XK/1 | 40 mm      | galvanised |        |
| DWD-E 40-160-XK/1  | 40 mm      | natural    | silver |