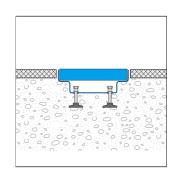

## **DW-DRAIN 160**End Cap For Drainage Channel

## TECHNICAL DIMENSIONS AND PRODUCT VARIANTS

| Material   | Steel, Stainless Steel (304) |  |
|------------|------------------------------|--|
| Surface    | natural, galvanised          |  |
| Colour     | silver                       |  |
| Height (b) | 40 mm                        |  |
| Width mm   | 160 mm                       |  |