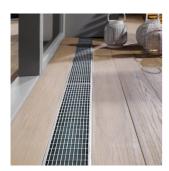

# **DW-DRAIN 140**

## Drainage Set Consisting Of Channel Incl. Grate

Valid from: 01/06/2025

#### TECHNICAL DIMENSIONS AND PRODUCT VARIANTS

| Material | Steel, Stainless Steel (304) |
|----------|------------------------------|
| Surface  | natural, galvanised          |
| Colour   | natural                      |
| Length   | 100 cm                       |
| Height   | 40 mm                        |
| Width mm | 140 mm                       |