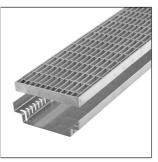

# **DW-DRAIN 140**

## Drainage Set Consisting Of Channel Incl. Grate

Valid from: 01/06/2025

#### TECHNICAL DIMENSIONS AND PRODUCT VARIANTS

| Material | Steel, Stainless Steel (304) |
|----------|------------------------------|
| Surface  | natural, galvanised          |
| Colour   | natural                      |
| Length   | 100 cm                       |
| Height   | 40 mm                        |
| Width mm | 140 mm                       |

#### **PRODUCT VARIANTS**

| Ident             | Height | Surface    | Colour  | Length |
|-------------------|--------|------------|---------|--------|
| DWD-VZ 40-140/100 | 40 mm  | galvanised | natural | 100 cm |
| DWD-E 40-140/100  | 40 mm  | natural    | natural | 100 cm |