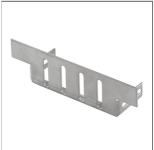

## **DW-DRAIN 140**End Cap For Drainage Channel

Valid from: 01/06/2025

## TECHNICAL DIMENSIONS AND PRODUCT VARIANTS

| Material | [Steel], [Stainless Steel (304)] |  |  |
|----------|----------------------------------|--|--|
| Surface  | [untreated], [galvanised]        |  |  |
| Colour   | silver                           |  |  |
| Height   | 40 mm                            |  |  |
| Width mm | 140 mm                           |  |  |

## **PRODUCT VARIANTS**

| Ident              | Height | Surface    | Colour |
|--------------------|--------|------------|--------|
| DWD-VZ 40-140-XK/1 | 40 mm  | galvanised |        |
| DWD-E 40-140-XK/1  | 40 mm  | untreated  | silver |