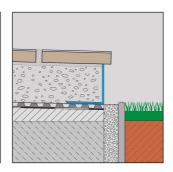

## **DURABASE DR 80**













## TECHNICAL DIMENSIONS AND PRODUCT VARIANTS

| Material           | Polyethylene  |
|--------------------|---------------|
| Colour             | grey          |
| Length             | 15 m          |
| Width mm           | 100 cm        |
| Surface area (sqm) | 15 m², 135 m² |
| Strength           | 0,5 mm        |

## **PRODUCT VARIANTS**

| Ident      | Colour | Length |
|------------|--------|--------|
| DR 80 15/9 | grey   | 15 m   |
| DR 80 15/1 | grey   | 15 m   |

21 May 2025 03:43 AM

Please note: For technical reasons, tolerances in color effects of the materials and print are possible.

All information is based on the best of our knowledge and belief. No guarantee can be derived from this.

We reserve the right to any technical changes if they are in the interest of progres