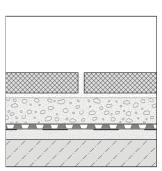

## **DURABASE DR 80**













## TECHNICAL DIMENSIONS AND PRODUCT VARIANTS

| Material           | Polyethylene  |
|--------------------|---------------|
| Colour             | grey          |
| Length             | 15 m          |
| Width mm           | 100 cm        |
| Surface area (sqm) | 15 m², 135 m² |
| Strength           | 0,5 mm        |

## **PRODUCT VARIANTS**

| Ident      | Colour | Length |
|------------|--------|--------|
| DR 80 15/9 | grey   | 15 m   |
| DR 80 15/1 | grey   | 15 m   |

21 May 2025 03:43 AM

Please note: For technical reasons, tolerances in color effects of the materials and print are possible.

All information is based on the best of our knowledge and belief. No guarantee can be derived from this.

We reserve the right to any technical changes if they are in the interest of progress