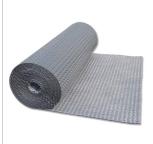

## **DURABASE DR 80**

## TECHNICAL DIMENSIONS AND PRODUCT VARIANTS

| Material           | Polyethylene  |
|--------------------|---------------|
| Colour             | grey          |
| Length             | 15 m          |
| Width mm           | 100 cm        |
| Surface area (sqm) | 15 m², 135 m² |
| Strength           | 0,5 mm        |

## **PRODUCT VARIANTS**

| Ident      | Colour | Length |
|------------|--------|--------|
| DR 80 15/9 | grey   | 15 m   |
| DR 80 15/1 | grey   | 15 m   |

21 May 2025 03:43 AM

Please note: For technical reasons, tolerances in color effects of the materials and print are possible.