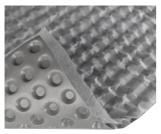

## **DURABASE DR 80**

## TECHNICAL DIMENSIONS AND PRODUCT VARIANTS

| Material           | Polyethylene  |
|--------------------|---------------|
| Colour             | grey          |
| Length             | 15 m          |
| Width mm           | 100 cm        |
| Surface area (sqm) | 15 m², 135 m² |
| Strength           | 0,5 mm        |