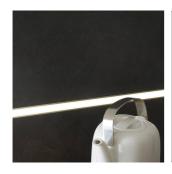

## **DURALIS LED**

## Translucent Cover For Led-Lightable Duralis Profile







## TECHNICAL DIMENSIONS AND PRODUCT VARIANTS

| Material    | Polycarbonate      |
|-------------|--------------------|
| Colour      | white, black, grey |
| Length      | 250 cm             |
| sight width | 20 mm              |
| Height (b)  | 4 mm               |
| Width mm    | 16 mm, 20 mm       |

## **PRODUCT VARIANTS**

|  | Ident            | Height (b) | Colour | Length |
|--|------------------|------------|--------|--------|
|  | DLP LED 1433/250 | 4 mm       | black  | 250 cm |
|  | DLP LED 1438/250 | 4 mm       | grey   |        |
|  | DLP LED 1430/250 | 4 mm       | white  | 250 cm |

09 May 2025 06:37 AM

Please note: For technical reasons, tolerances in color effects of the materials and print are possible.

All information is based on the best of our knowledge and bel