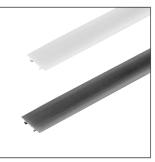

## TECHNICAL DIMENSIONS AND PRODUCT VARIANTS

| Material    | Polycarbonate      |
|-------------|--------------------|
| Colour      | white, black, grey |
| Length      | 250 cm             |
| sight width | 20 mm              |
| Height (b)  | 4 mm               |
| Width mm    | 16 mm, 20 mm       |

## **PRODUCT VARIANTS**

|  | Ident            | Height (b) | Colour | Length |
|--|------------------|------------|--------|--------|
|  | DLP LED 1433/250 | 4 mm       | black  | 250 cm |
|  | DLP LED 1438/250 | 4 mm       | grey   |        |
|  | DLP LED 1430/250 | 4 mm       | white  | 250 cm |