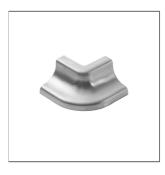

## **DURACOVE DB**









## TECHNICAL DIMENSIONS AND PRODUCT VARIANTS

| Material   | Stainless Steel (304) |
|------------|-----------------------|
| Surface    | natural               |
| Colour     | natural               |
| Height (b) | 12 mm                 |
| Width mm   | 12 mm                 |

## **PRODUCT VARIANTS**

|  | Ident        | Height (b) | Surface | Colour  |
|--|--------------|------------|---------|---------|
|  | DCE 1212-X/1 | 12 mm      | natural | natural |

12 March 2025 04:40 AM

Please note: For technical reasons, tolerances in color effects of the materials and print are possible.

All information is based on the best of our knowledge and belief. No guarantee can be derived from this.

We reserve the right to any technical changes if they are in the interest of progress or if th