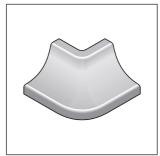

## **DURACOVE DB**









## TECHNICAL DIMENSIONS AND PRODUCT VARIANTS

| Material   | Stainless Steel (304) |
|------------|-----------------------|
| Surface    | natural               |
| Colour     | natural               |
| Height (b) | 12 mm                 |
| Width mm   | 12 mm                 |

## **PRODUCT VARIANTS**

|  | Ident        | Height (b) | Surface | Colour  |
|--|--------------|------------|---------|---------|
|  | DCE 1212-X/1 | 12 mm      | natural | natural |

12 March 2025 04:40 AM

Please note: For technical reasons, tolerances in color effects of the materials and print are possible.

All information is based on the best of our knowledge and belief. No guarantee can be derived from this.

We reserve the right to any technical changes if they are in the interest of progress or if they