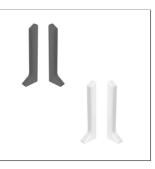

## **PRODUCT VARIANTS**

| Ident        | Höhe (b) | Colour    |
|--------------|----------|-----------|
| KSD 1001-XKL | 60       | black     |
| KSD 1001-XKR | 60       | black     |
| KSD 1184-XKL | 60       | dark grey |
| KSD 1184-XKR | 60       | dark grey |
| KSD 1202-XKL | 60       | hellgrau  |
| KSD 1202-XKR | 60       | hellgrau  |
| KSD 5012-XKL | 60       | white     |
| KSD 5012-XKR | 60       | white     |