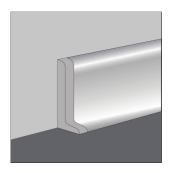

## TECHNICAL DIMENSIONS AND PRODUCT VARIANTS

| Material | PVC                               |  |
|----------|-----------------------------------|--|
| Colour   | black, dark grey, hellgrau, white |  |
| Höhe (b) | 60                                |  |