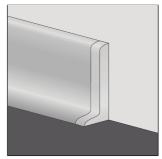

## TECHNICAL DIMENSIONS AND PRODUCT VARIANTS

| Material | PVC                               |  |
|----------|-----------------------------------|--|
| Colour   | black, dark grey, hellgrau, white |  |
| Höhe (b) | 60                                |  |