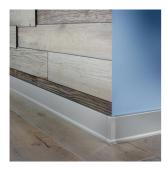

## TECHNICAL DIMENSIONS AND PRODUCT VARIANTS

| Material   | Aluminium |  |
|------------|-----------|--|
| Surface    | anodised  |  |
| Colour     | silver    |  |
| Height (b) | 80        |  |

## **PRODUCT VARIANTS**

| Ident            | Height (b) | Surface  | Colour |
|------------------|------------|----------|--------|
| CRAE 80-11-XC/2  | 80         | anodised | silver |
| CRAE 80-11-XC/20 | 80         | anodised | silver |