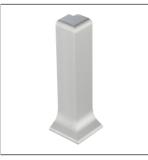

## **CONSTRUCT RENO**

## TECHNICAL DIMENSIONS AND PRODUCT VARIANTS

| Material   | Aluminium |
|------------|-----------|
| Surface    | anodised  |
| Colour     | silver    |
| Height (b) | 80        |

## **PRODUCT VARIANTS**

|  | Ident           | Height (b) | Surface  | Colour |
|--|-----------------|------------|----------|--------|
|  | CRAE 80-11-X/2  | 80         | anodised | silver |
|  | CRAE 80-11-X/20 | 80         | anodised | silver |