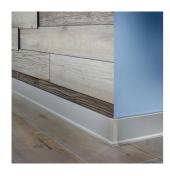

## **CONSTRUCT RENO**

## TECHNICAL DIMENSIONS AND PRODUCT VARIANTS

| Material   | Aluminium |
|------------|-----------|
| Surface    | anodised  |
| Colour     | silver    |
| Height (b) | 80        |

## **PRODUCT VARIANTS**

|  | Ident           | Height (b) | Surface  | Colour |
|--|-----------------|------------|----------|--------|
|  | CRAE 80-11-X/2  | 80         | anodised | silver |
|  | CRAE 80-11-X/20 | 80         | anodised | silver |