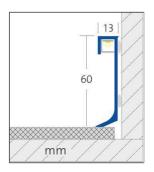

### TECHNICAL DIMENSIONS AND PRODUCT VARIANTS

| Material   | Aluminium                   |
|------------|-----------------------------|
| Surface    | anodised                    |
| Colour     | silver, champagne, titanium |
| Length     | 250 cm                      |
| Height (b) | 60 mm                       |
| Width mm   | 13 mm                       |