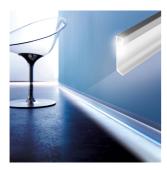

### TECHNICAL DIMENSIONS AND PRODUCT VARIANTS

| Material   | Aluminium                   |
|------------|-----------------------------|
| Surface    | anodised                    |
| Colour     | silver, champagne, titanium |
| Length     | 250 cm                      |
| Height (b) | 60 mm                       |
| Width mm   | 13 mm                       |

We reserve the right to any technical changes if they are in the interest of progress or if they are production-related.

| CAE LED 60-C/250 | 60 mm | anodised | champagne | 250 cm |
|------------------|-------|----------|-----------|--------|
| CAE LED 60/250   | 60 mm | anodised | silver    | 250 cm |
| CAE LED 60-T/250 | 60 mm | anodised | titanium  | 250 cm |