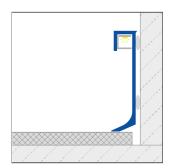

### TECHNICAL DIMENSIONS AND PRODUCT VARIANTS

| Material   | Aluminium                   |
|------------|-----------------------------|
| Surface    | anodised                    |
| Colour     | silver, champagne, titanium |
| Length     | 250 cm                      |
| Height (b) | 60 mm                       |
| Width mm   | 13 mm                       |

## PRODUCT VARIANTS

|       |            | i and the same and |        |        |
|-------|------------|--------------------------------------------------------------------------------------------------------------------------------------------------------------------------------------------------------------------------------------------------------------------------------------------------------------------------------------------------------------------------------------------------------------------------------------------------------------------------------------------------------------------------------------------------------------------------------------------------------------------------------------------------------------------------------------------------------------------------------------------------------------------------------------------------------------------------------------------------------------------------------------------------------------------------------------------------------------------------------------------------------------------------------------------------------------------------------------------------------------------------------------------------------------------------------------------------------------------------------------------------------------------------------------------------------------------------------------------------------------------------------------------------------------------------------------------------------------------------------------------------------------------------------------------------------------------------------------------------------------------------------------------------------------------------------------------------------------------------------------------------------------------------------------------------------------------------------------------------------------------------------------------------------------------------------------------------------------------------------------------------------------------------------------------------------------------------------------------------------------------------------|--------|--------|
| Ident | Height (b) | Surface                                                                                                                                                                                                                                                                                                                                                                                                                                                                                                                                                                                                                                                                                                                                                                                                                                                                                                                                                                                                                                                                                                                                                                                                                                                                                                                                                                                                                                                                                                                                                                                                                                                                                                                                                                                                                                                                                                                                                                                                                                                                                                                        | Colour | Length |