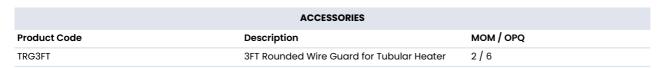

|        |             |          |  |
|---------------------|--------|-------------|----------|--|
| Colour / Finish     | White  | Application | Internal |  |
| Product Warranty    | 1 Year | Net Weight  | 1.53 kg  |  |

| TECHNICAL INFORMATION |        |                               |        |  |
|-----------------------|--------|-------------------------------|--------|--|
| Nominal Voltage       | 240 V  | Construction Materials Line 1 | Steel  |  |
| Dimensions - Height   | 75 mm  | Dimensions - Width            | 105 mm |  |
| Dimensions - Depth    | 915 mm |                               |        |  |

| PRODUCT INFORMATION |      |           |      |  |  |
|---------------------|------|-----------|------|--|--|
| Wattage Combined    | 180W | IP Rating | IP44 |  |  |















| IP44 |  |
|------|--|

| PACKAGING                    |           |  |
|------------------------------|-----------|--|
| Packaging Type               | Plain Box |  |
| Individual unit gross weight | 2,096 g   |  |
| Pallet Layer Qty             | 27        |  |
| Pallet Layers                | 4         |  |
| Pallet Qty                   | 108       |  |
| MOM / OPQ                    | 1/9       |  |