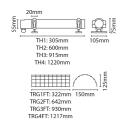

## DESCRIPTION

**TH3** 

3ft 180W IP44 tubular heater pre wired with a 1m mains lead for easy installation. An efficient solution for background heating and frost protection

## **FEATURES**

- · Thermal overload cut out
- · Pre-wired with 1m mains lead

3ft 180W white tubular heater

- · Easy installation
- Additional locking cable gland included for through wiring  $\slash\hspace{-0.4em}/$ linking to other tubular heaters
- Mounting brackets included for wall or floor installation
- Low wattage solution for localised background heat and frost protection

| TECHNICAL INFORMATION |        |                               |        |  |
|-----------------------|--------|-------------------------------|--------|--|
| Nominal Voltage       | 240 V  | Construction Materials Line 1 | Steel  |  |
| Dimensions - Height   | 75 mm  | Dimensions - Width            | 105 mm |  |
| Dimensions - Depth    | 915 mm |                               |        |  |