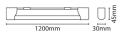

1200mm LED Batten

| TECHNICAL INFORMATION         |           |                               |               |
|-------------------------------|-----------|-------------------------------|---------------|
| Nominal Voltage               | 240 V     | Frequency                     | 50Hz          |
| Class Protection              | 2         | Operating Temperature (Min)   | -20 °C        |
| Operating Temperature (Max)   | 40 °C     | Average Rated Life            | 20,000 h      |
| Number of switching cycles    | 15,000    | Construction Materials Line 1 | Polycarbonate |
| Construction Materials Line 2 | Aluminium | Dimensions - Height           | 45 mm         |
| Dimensions - Width            | 30 mm     | Dimensions - Depth            | 1200 mm       |