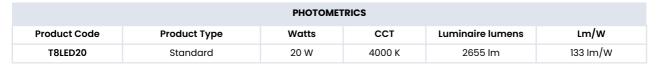

| PRODUCT INFORMATION       |         |                   |          |
|---------------------------|---------|-------------------|----------|
| Wattage Combined          | 20W     | CCT Combined      | 4000K    |
| Luminaire Lumens Combined | 2655 lm | lm/W Combined     | 133 lm/w |
| Beam Angle                | 180°    | CRI               | 80       |
| SDCM                      | <6      | Lumen Maintenance | 0.7      |
| IP Rating                 | IP20    |                   |          |