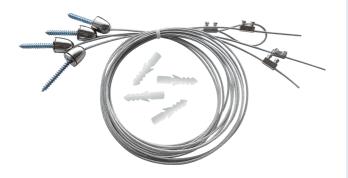

#### DESCRIPTION

Suspension Pack for LED Slim Panel Lights with 4 1m metal cables with chrome fixings for a contemporary finish

#### FEATURES

- Chrome finish
- Suspension height 940mm

| GENERAL INFORMATION           |         |  |
|-------------------------------|---------|--|
| Net Weight                    | 0.06 kg |  |
| TECHNICAL INFORMATION         |         |  |
| Construction Materials Line 1 | Steel   |  |