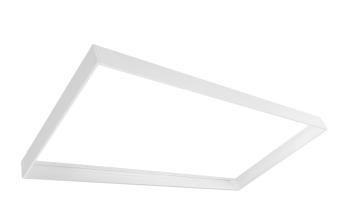

# Surface Mounting Kit For 1200X600 Panel

Screwless white surface mount box for 1200x600mm LED panels

#### DESCRIPTION

Simple accessory to transform a recessed LED Panel to a surface mounted LED panel, screwless assembly makes installation quick and simple

#### FEATURES

• supplied in kit form

| GENERAL INFORMATION                  |           |                     |         |  |
|--------------------------------------|-----------|---------------------|---------|--|
| Colour / Finish                      | White     | Mounting Type       | Surface |  |
| Product Warranty                     | 5 Years   | Net Weight          | 1.05 kg |  |
| TECHNICAL INFORMATION                |           |                     |         |  |
| <b>Construction Materials Line 1</b> | Aluminium | Dimensions - Height | 600 mm  |  |
| Dimensions - Width                   | 1200 mm   | Dimensions - Depth  | 70 mm   |  |