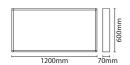

#### FEATURES

• supplied in kit form

| GENERAL INFORMATION                  |           |                     |         |  |
|--------------------------------------|-----------|---------------------|---------|--|
| Colour / Finish                      | White     | Mounting Type       | Surface |  |
| Product Warranty                     | 5 Years   | Net Weight          | 1.05 kg |  |
| TECHNICAL INFORMATION                |           |                     |         |  |
| <b>Construction Materials Line 1</b> | Aluminium | Dimensions - Height | 600 mm  |  |
| Dimensions - Width                   | 1200 mm   | Dimensions - Depth  | 70 mm   |  |