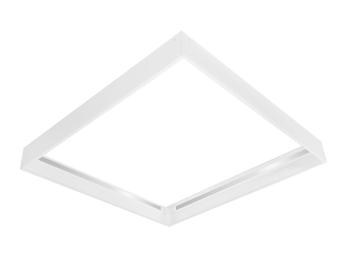

### **Screwless Surface Mount Kit**

Screwless white surface mount box for 600x600mm LED panels

#### DESCRIPTION

Simple accessory to transform a recessed LED Panel to a surface mounted LED panel, screwless assembly makes installation quick and simple

#### FEATURES

• supplied in kit form

| GENERAL INFORMATION           |           |                     |         |  |
|-------------------------------|-----------|---------------------|---------|--|
| Colour / Finish               | White     | Net Weight          | 0.72 kg |  |
| TECHNICAL INFORMATION         |           |                     |         |  |
| Construction Materials Line 1 | Aluminium | Dimensions - Height | 600 mm  |  |
| Dimensions - Width            | 600 mm    | Dimensions - Depth  | 70 mm   |  |