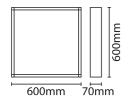

#### FEATURES

• supplied in kit form

| GENERAL INFORMATION           |           |                     |         |  |
|-------------------------------|-----------|---------------------|---------|--|
| Colour / Finish               | White     | Net Weight          | 0.72 kg |  |
| TECHNICAL INFORMATION         |           |                     |         |  |
| Construction Materials Line 1 | Aluminium | Dimensions - Height | 600 mm  |  |
| Dimensions - Width            | 600 mm    | Dimensions - Depth  | 70 mm   |  |