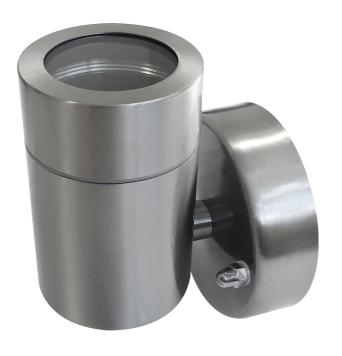

### **Stainless Steel Single Wall** Light

Stainless steel single GU10 wall light

#### DESCRIPTION

Stainless Steel wall light is available in single, twin or single adjustable versions for uplighting and downlighting wall mounting applications, suitable for GU10 lamp heads for easy installation and replacement

#### FEATURES

- Requires: 1 x 35W max. GU10 Halogen 240V OR 1 x 7W max. GU10 LED 240V lamp per lampholder (not included)
- Stainless steel construction
- Modern attractive design
- Easy lamp change

| GENERAL INFORMATION   |                 |                                      |                 |  |
|-----------------------|-----------------|--------------------------------------|-----------------|--|
| Colour / Finish       | Stainless Steel | Net Weight                           | 0.5 kg          |  |
| TECHNICAL INFORMATION |                 |                                      |                 |  |
| Nominal Voltage       | 240 V           | <b>Construction Materials Line 1</b> | Stainless Steel |  |
| Dimensions - Height   | 120 mm          | Dimensions - Width                   | 60 mm           |  |
| Dimensions - Depth    | 95 mm           |                                      |                 |  |
| PRODUCT INFORMATION   |                 |                                      |                 |  |
| Wattage Combined      | 35W             | IP Rating                            | IP44            |  |