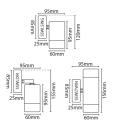

#### FEATURES

- Requires: 1 x 35W max. GU10 Halogen 240V OR 1 x 7W max. GU10 LED 240V lamp per lampholder (not included)
- Stainless steel construction
- Modern attractive design
- Easy lamp change

| GENERAL INFORMATION   |                 |                                      |                 |  |
|-----------------------|-----------------|--------------------------------------|-----------------|--|
| Colour / Finish       | Stainless Steel | Net Weight                           | 0.5 kg          |  |
| TECHNICAL INFORMATION |                 |                                      |                 |  |
| Nominal Voltage       | 240 V           | <b>Construction Materials Line 1</b> | Stainless Steel |  |
| Dimensions - Height   | 120 mm          | Dimensions - Width                   | 60 mm           |  |
| Dimensions - Depth    | 95 mm           |                                      |                 |  |
| PRODUCT INFORMATION   |                 |                                      |                 |  |
| Wattage Combined      | 35W             | IP Rating                            | IP44            |  |