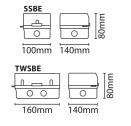

| GENERAL INFORMATION                  |               |                     |          |  |
|--------------------------------------|---------------|---------------------|----------|--|
| Colour / Finish                      | Grey          | Application         | External |  |
| Net Weight                           | 0.26 kg       |                     |          |  |
| TECHNICAL INFORMATION                |               |                     |          |  |
| <b>Construction Materials Line 1</b> | Polycarbonate | Dimensions - Height | 140 mm   |  |
| Dimensions - Width                   | 100 mm        | Dimensions - Depth  | 80 mm    |  |
| PRODUCT INFORMATION                  |               |                     |          |  |
| IP Rating                            |               | IP65                |          |  |

# eterna.

| Product Code | Description                          | IP / IK Rating | Item Barcode  |
|--------------|--------------------------------------|----------------|---------------|
| SSBE         | IP65 Waterproof 1 Gang Accessory Box | IP65           | 5013845024198 |
| TWSBE        | IP65 Waterproof 2 Gang Accessory Box | IP65           | 5013845024211 |