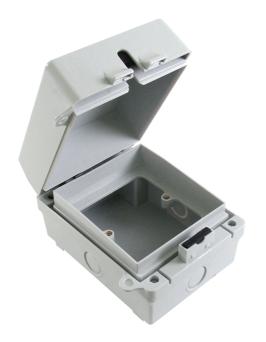

### **SSBE**

IP65 waterproof grey I gang accessory box

#### DESCRIPTION

IP65 waterproof grey I gang accessory box made of polycarbonate for tough impact and corrosion resistance, with locking facility designed for 1 gang sockets with cable entry from base of lid

#### FEATURES

- · Maintains IP integrity when cable in use added safety while load is connected
- · Lockable facility (security tag not included): for tamperproof installation
- Accepts standard I gang accessory
- Flexible solution allowing a multitude of different uses
- · Polycarbonate construction
- Tough, impact & corrosion resistant