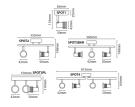

| GENERAL INFORMATION   |        |                                      |         |  |
|-----------------------|--------|--------------------------------------|---------|--|
| Colour / Finish       | White  | Net Weight                           | 0.98 kg |  |
| TECHNICAL INFORMATION |        |                                      |         |  |
| Nominal Voltage       | 240 V  | <b>Construction Materials Line 1</b> | Steel   |  |
| Dimensions - Height   | 160 mm | Dimensions - Width                   | 815 mm  |  |
| Dimensions - Depth    | 50 mm  |                                      |         |  |
| PRODUCT INFORMATION   |        |                                      |         |  |
| Wattage Combined      | 50W    | IP Rating                            | IP20    |  |