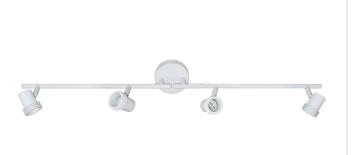

## **GU10 Quad Spotlight Split Bar**

GU10 quad split bar white spotlight

#### DESCRIPTION

Contemporary design for a stylish interior spotlight solution with 4 adjustable heads to for directional light to suit a number of applications

#### FEATURES

- Fully adjustable cast alloy head(s): provides a fully adjustable directional light source
- · Contemporary design for a stylish interior spotlight solution
- Requires: 1 x 50W Max. 240V GU10 halogen or LED lamp per lampholder (not included)