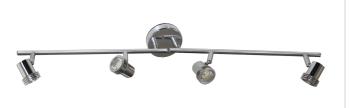

### **GU10 Quad Spotlight Split Bar**

GU10 quad split bar polished chrome spotlight

#### DESCRIPTION

Contemporary design for a stylish interior spotlight solution with 4 adjustable heads to for directional light to suit a number of applications

#### FEATURES

- Fully adjustable cast alloy head(s): provides a fully adjustable directional light source
- Contemporary design for a stylish interior spotlight solution
- Requires: 1 x 50W Max. 240V GU10 halogen or LED lamp per lampholder (not included)