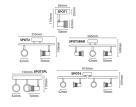

| GENERAL INFORMATION   |                        |                                      |         |  |
|-----------------------|------------------------|--------------------------------------|---------|--|
| Colour / Finish       | Polished chrome effect | Net Weight                           | 0.98 kg |  |
| TECHNICAL INFORMATION |                        |                                      |         |  |
| Nominal Voltage       | 240 V                  | <b>Construction Materials Line 1</b> | Steel   |  |
| Dimensions - Height   | 160 mm                 | Dimensions - Width                   | 815 mm  |  |
| Dimensions - Depth    | 50 mm                  |                                      |         |  |
| PRODUCT INFORMATION   |                        |                                      |         |  |
| Wattage Combined      | 50W                    | IP Rating                            | IP20    |  |