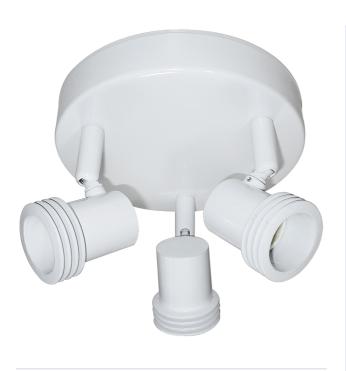

## **GU10 Triple Spotlight Plate**

GU10 triple plate white spotlight

## DESCRIPTION

Triple spotlight is fitted on a central base with fully adjustable heads an ideal solution for replacing pendant lighting or creating more focussed lighting where required

## **FEATURES**

- Fully adjustable cast alloy head(s): provides a fully adjustable directional light source
- Contemporary design for a stylish interior spotlight solution
- Requires: 1 x 50W Max. 240V GU10 halogen or LED lamp per lampholder (not included)