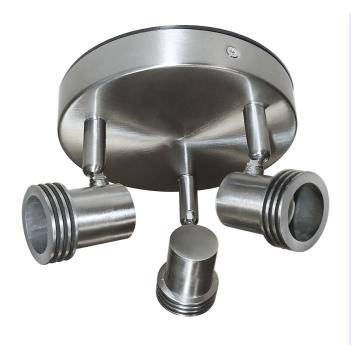

## **Spec Sheet SPOT3SNPL**

GU10 triple plate brushed nickel spotlight

## DESCRIPTION

Triple spotlight is fitted on a central base with fully adjustable heads an ideal solution for replacing pendant lighting or creating more focussed lighting where required

## **FEATURES**

- Fully adjustable cast alloy head(s): provides a fully adjustable directional light source
- Contemporary design for a stylish interior spotlight solution
- Requires: 1 x 50W Max. 240V GU10 halogen or LED lamp per lampholder (not included)