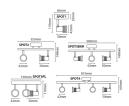

| TECHNICAL INFORMATION |        |                               |        |  |
|-----------------------|--------|-------------------------------|--------|--|
| Nominal Voltage       | 240 V  | Construction Materials Line 1 | Steel  |  |
| Dimensions - Height   | 110 mm | Dimensions - Width            | 150 mm |  |
| Dimensions - Depth    | 150 mm |                               |        |  |