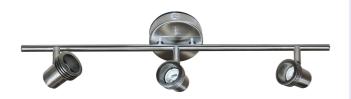

## **GU10 Triple Spotlight Bar**

GU10 triple bar brushed nickel spotlight

## DESCRIPTION

Contemporary design for a stylish interior spotlight solution with 3 adjustable heads to for directional light to suit a number of applications

## **FEATURES**

- Fully adjustable cast alloy head(s): provides a fully adjustable directional light source
- Contemporary design for a stylish interior spotlight solution
- Requires: 1 x 50W Max. 240V GU10 halogen or LED lamp per lampholder (not included)