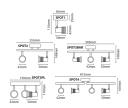

| GENERAL INFORMATION  |                     |            |         |  |  |
|----------------------|---------------------|------------|---------|--|--|
| Colour / Finish Brus | ushed nickel effect | Net Weight | 0.88 kg |  |  |

| TECHNICAL INFORMATION |        |                               |        |  |  |
|-----------------------|--------|-------------------------------|--------|--|--|
| Nominal Voltage       | 240 V  | Construction Materials Line 1 | Steel  |  |  |
| Dimensions - Height   | 140 mm | Dimensions - Width            | 565 mm |  |  |
| Dimensions - Depth    | 50 mm  |                               |        |  |  |

| PRODUCT INFORMATION |     |           |      |  |  |
|---------------------|-----|-----------|------|--|--|
| Wattage Combined    | 50W | IP Rating | IP20 |  |  |

| PACKAGING                    |            |  |
|------------------------------|------------|--|
| Packaging Type               | Colour Box |  |
| Individual unit gross weight | 702 g      |  |
| Pallet Layer Qty             | 30         |  |
| Pallet Layers                | 4          |  |
| Pallet Qty                   | 120        |  |
| MOM / OPQ                    | 1/6        |  |