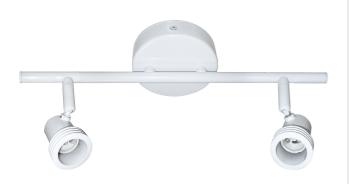

GU10 twin bar white spotlight

## DESCRIPTION

Contemporary design for a stylish interior spotlight solution with 2 adjustable heads to for directional light to suit a number of applications

## **FEATURES**

- Fully adjustable cast alloy head(s): provides a fully adjustable directional light source
- Contemporary design for a stylish interior spotlight solution
- Requires: 1 x 50W Max. 240V GU10 halogen or LED lamp per lampholder (not included)