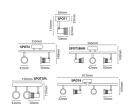

| TECHNICAL INFORMATION |        |                               |        |  |  |
|-----------------------|--------|-------------------------------|--------|--|--|
| Nominal Voltage       | 240 V  | Construction Materials Line 1 | Steel  |  |  |
| Dimensions - Height   | 140 mm | Dimensions - Width            | 355 mm |  |  |
| Dimensions - Depth    | 50 mm  |                               |        |  |  |