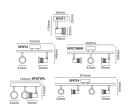

| TECHNICAL INFORMATION |        |                               |        |  |  |
|-----------------------|--------|-------------------------------|--------|--|--|
| Nominal Voltage       | 240 V  | Construction Materials Line 1 | Steel  |  |  |
| Dimensions - Height   | 140 mm | Dimensions - Width            | 355 mm |  |  |
| Dimensions - Depth    | 50 mm  |                               |        |  |  |