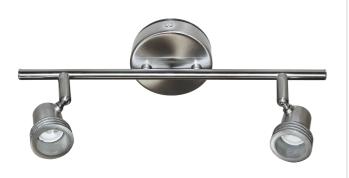

GU10 twin bar brushed nickel spotlight

## DESCRIPTION

Contemporary design for a stylish interior spotlight solution with 2 adjustable heads to for directional light to suit a number of applications

## **FEATURES**

- Fully adjustable cast alloy head(s): provides a fully adjustable directional light source
- Contemporary design for a stylish interior spotlight solution
- Requires: 1 x 50W Max. 240V GU10 halogen or LED lamp per lampholder (not included)